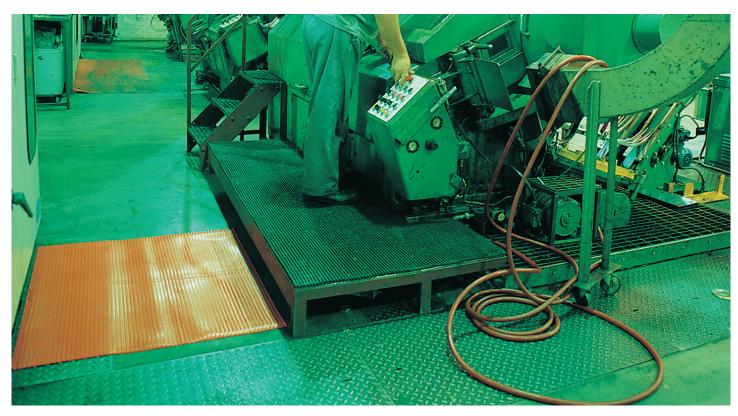

# Flexi Ridge

Hard-wearing ribbed matting ideal for standing work areas, production lines and packing stations.

Flexi Ridge's ribbed surface withstands light spills, protects delicate items and provides cushioning underfoot, making it ideal for workplaces where employees are on their feet and tools are in frequent use.

This excellent multi-purpose product provides good slip resistance, reduces the impact of noise and protects delicate items and tools from damage if dropped. Thanks to the mat's ribbed surface, It's also easy to maintain – the integral ridges means any liquid is easily dispersed, and the smooth surface can be wiped down.