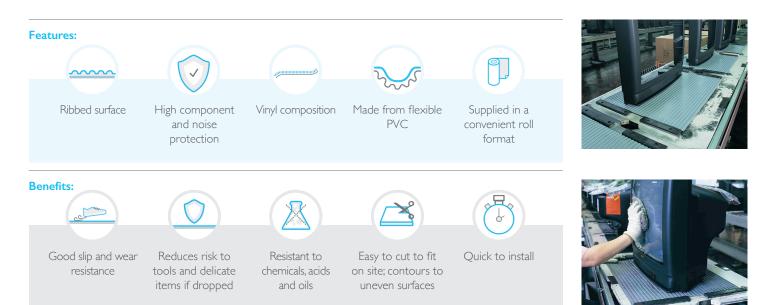

# Flexi Ridge

Hard-wearing ribbed matting ideal for standing work areas, production lines and packing stations.

Flexi Ridge's ribbed surface withstands light spills, protects delicate items and provides cushioning underfoot, making it ideal for workplaces where employees are on their feet and tools are in frequent use.

This excellent multi-purpose product provides good slip resistance, reduces the impact of noise and protects delicate items and tools from damage if dropped. Thanks to the mat's ribbed surface, It's also easy to maintain – the integral ridges means any liquid is easily dispersed, and the smooth surface can be wiped down.

### Installation:

Flexi Ridge's one-piece construction means installation is simple:

- Supplied in convenient roll format
- Easy to cut to size and shape
- Contours to uneven surfaces

### Cleaning:

Keeping Flexi Ridge looking good is easy:

- Light to handle
- Simply lift or roll to clean
- Easy to wipe clean