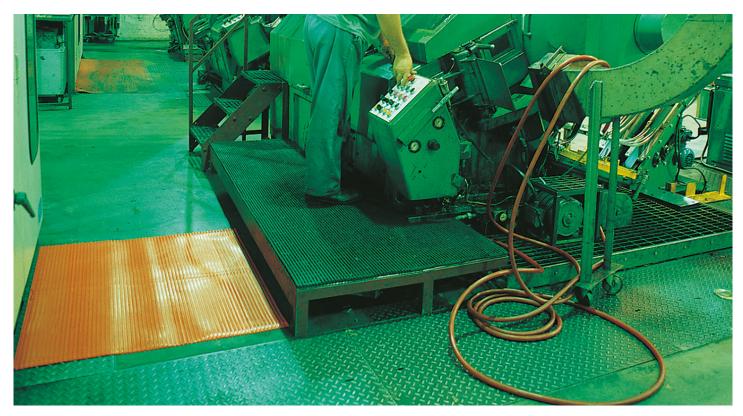

## Flexi Ridge

Flexi Ridge's ribbed surface withstands light spills, protects delicate items and provides cushioning underfoot, making it ideal for workplaces where employees are on their feet and tools are in frequent use.

This excellent multi-purpose product provides good slip resistance, reduces the impact of noise and protects delicate items and tools from damage if dropped. Thanks to the mat's ribbed surface, It's also easy to maintain – the integral ridges means any liquid is easily dispersed, and the smooth surface can be wiped down.

#### **Benefits:**

Good slip and wear resistance

Reduces risk to tools and delicate items if dropped

Resistant to chemicals, acids and oils

Easy to cut to fit on site; contours to uneven surfaces

Quick to install