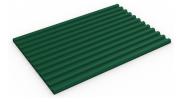

## Flexi Ridge

Flexi Ridge's ribbed surface withstands light spills, protects delicate items and provides cushioning underfoot, making it ideal for workplaces where employees are on their feet and tools are in frequent use.

### Features:

Ribbed surface

High component and noise protection

Vinyl composition

Made from flexible PVC

Supplied in a convenient roll format