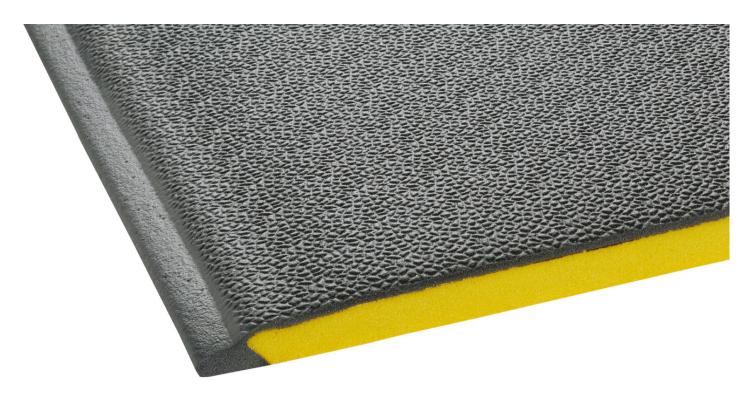

## **Tuff Spun Wear**

High-performance, anti-fatigue matting perfect for commercial and retail workplaces.

With its thick foam composition and heavy-duty top layer, Tuff Spun Wear is the ideal anti-fatigue matting for commercial and retail workplaces.

50% thicker than Tuff Spun, this ultra-cushioned matting provides extra comfort for standing employees, helping to reduce fatigue and boosting productivity.

Surface modules are supplied with factory fitted PVC ramped edging to four sides