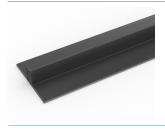

#### > Tuff Spun Wear

PVC edging (H: 10mm, W: 60mm)

Supplied in rolls of 10.1m (33') length with cold welding paste. Comes in black and dark grey. Size: 10mm × 60mm × 10.1m (9/16'' × 2 1/2'' × 33')