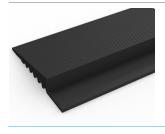

Surface modules are supplied with factory fitted PVC ramped edging to four sides

# Height (+/- 0.5mm) Lengths (0+0.3m) Widths (+/- 1cm) Tuff Spun Wear 14 mm 18 m 91 cm