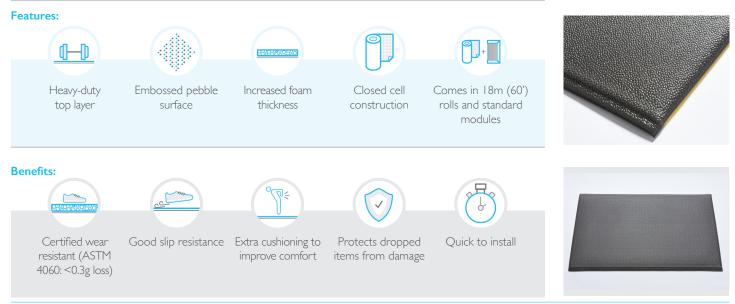

#### **Technical information:**

| Acoustic    | Excellent sound absorption                                                                                                |
|-------------|---------------------------------------------------------------------------------------------------------------------------|
| Composition | Vinyl foam/vinyl wear layer.                                                                                              |
| Thermal     | Designed to function at temperatures from -23°C and up to +60°C. Slight size variation may occur at temperature extremes. |
| Wear rating | ASTM 4060: <0.3g loss.                                                                                                    |
| Warranty    | One year. Visit our <u>policies page</u> for more information about warranties                                            |

#### Installation:

Tuff Spun Wear's one-piece construction means installation is simple:

- Comes in rolls or modules for quick installation
- Easy to cut to size and shape
- No special tools needed

#### **Cleaning:**

Keeping Tuff Spun Wear looking good is easy:

- Light to handle
- Simply lift or roll to clean
- Easy to clean and maintain