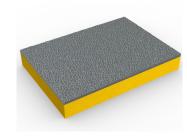

## **Tuff Spun Wear**

High-performance, anti-fatigue matting perfect for commercial and retail workplaces.

With its thick foam composition and heavy-duty top layer, Tuff Spun Wear is the ideal anti-fatigue matting for commercial and retail workplaces.

50% thicker than Tuff Spun, this ultra-cushioned matting provides extra comfort for standing employees, helping to reduce fatigue and boosting productivity.

Surface modules are supplied with factory fitted PVC ramped edging to four sides