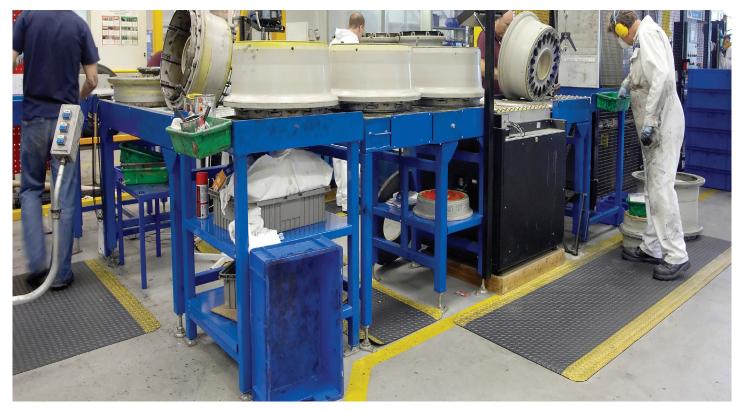

# Versatile and incredibly durable, Zed Chex provides both comfort underfoot and excellent slip resistance.

Our patented high density foam has been thermally fused with a robust, checker-plate design to create a multi-purpose mat that can be used in any environment. Resistant to chemicals, oils and acids, Zed Chex is ideal for workplaces where employees need cushioning underfoot and there's light spillages and debris.