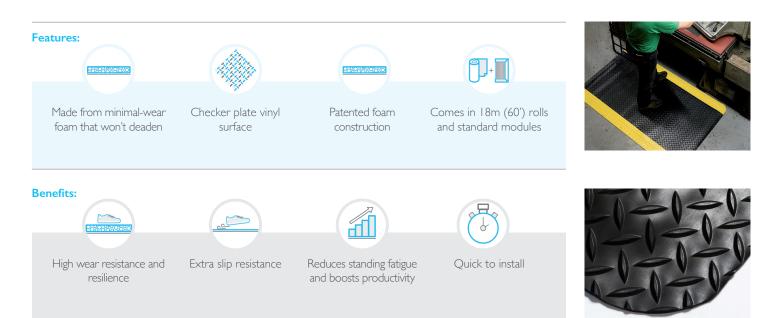

# Versatile and incredibly durable, Zed Chex provides both comfort underfoot and excellent slip resistance.

Our patented high density foam has been thermally fused with a robust, checker-plate design to create a multi-purpose mat that can be used in any environment. Resistant to chemicals, oils and acids, Zed Chex is ideal for workplaces where employees need cushioning underfoot and there's light spillages and debris.

## Installation:

Zed Chex's interlocking system means installation is simple:

- Comes in rolls or modules for quick installation
- Easy to cut to size and shape
- No special tools needed

# **Cleaning:**

Keeping Zed Chex looking good is easy:

- Easy to handle
- Simply lift or roll to clean with a high pressure hose