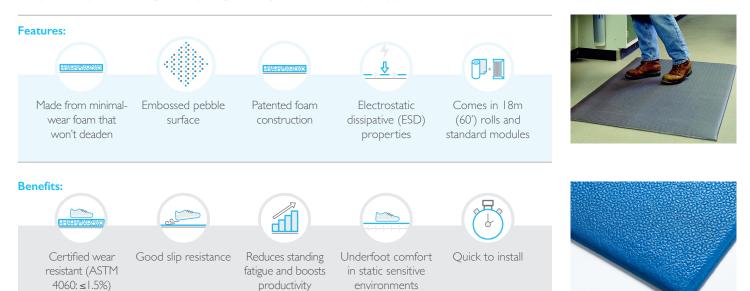

# Zed Land

Anti-fatigue and ESD matting with built-in 'bounce' for extra comfort underfoot – even in static sensitive environments.

Up to four times more effective than standard foam matting, Zed Land ESD is made from high molecular density foam that bounces back for extra comfort and cushioning.

Zed Land ESD has been proven to significantly reduce standing fatigue, which helps to aid concentration and boost productivity. Made from anti-static materials and ESD certified, it's the ideal matting for anywhere that has ESD sensitive equipment. It also reduces the impact of noise, and provides protection against anything that might be accidentally dropped.

# Technical information:

| Acoustic                     | Excellent sound absorption                                                                                             |  |
|------------------------------|------------------------------------------------------------------------------------------------------------------------|--|
| Anti-fatigue l               | ASTM D2362 = 33                                                                                                        |  |
| Composition                  | Vinyl foam/vinyl wear layer.                                                                                           |  |
| Electrostatic discharge (ESD | ASTM D257: 10^9                                                                                                        |  |
| Thermal                      | Designed to function at temperatures from -23°C and up to +60°C. Slight size variation may occur temperature extremes. |  |
| Wear rating                  | ASTM 4060: ≤1.5%                                                                                                       |  |
| Warranty                     | Total confidence warranty. Visit our policies page for more information about warranties                               |  |