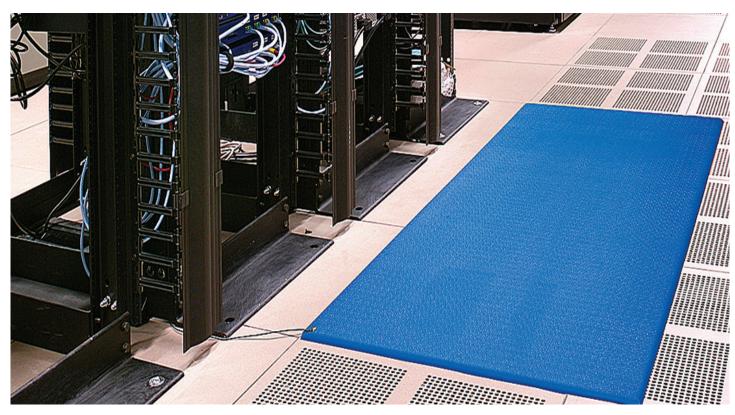

# Zed Land

Anti-fatigue and ESD matting with built-in 'bounce' for extra comfort underfoot – even in static sensitive environments.

Up to four times more effective than standard foam matting, Zed Land ESD is made from high molecular density foam that bounces back for extra comfort and cushioning.

Zed Land ESD has been proven to significantly reduce standing fatigue, which helps to aid concentration and boost productivity. Made from anti-static materials and ESD certified, it's the ideal matting for anywhere that has ESD sensitive equipment. It also reduces the impact of noise, and provides protection against anything that might be accidentally dropped.