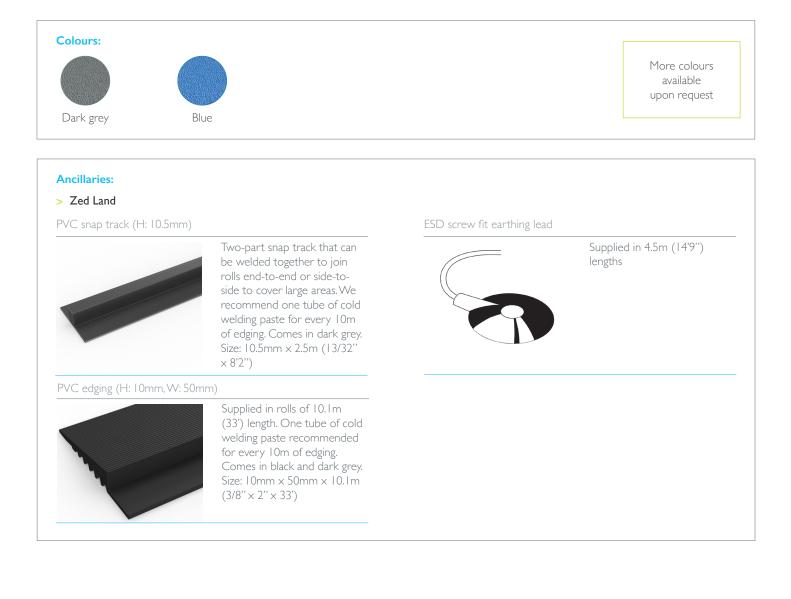

Surface modules are supplied with factory fitted PVC ramped edging to four sides