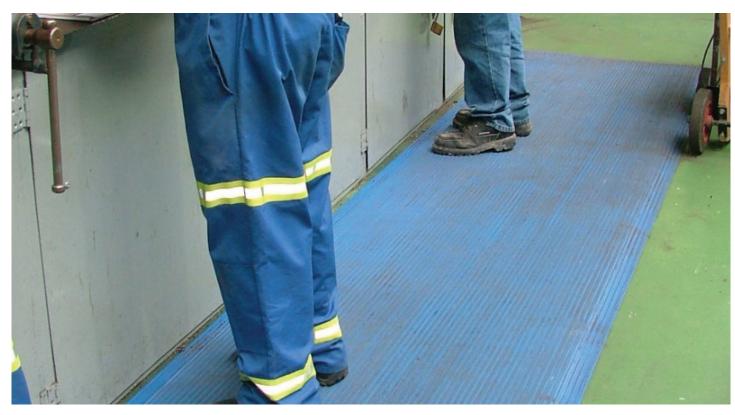

### Zed Tred

Super-resilient workplace matting with both anti-fatigue properties and excellent slip resistance.

## This excellent all-rounder combines the durability of Flexi Tred with Zed Land ESD's anti-fatigue foam for an extra-resilient mat designed for all workplace environments.

The heavy-duty ribbed surface provides excellent slip resistance, while our patented high density foam boasts built-in 'bounce' for extra comfort. This makes it ideal for workplaces where spillages are likely and employees need cushioning underfoot.