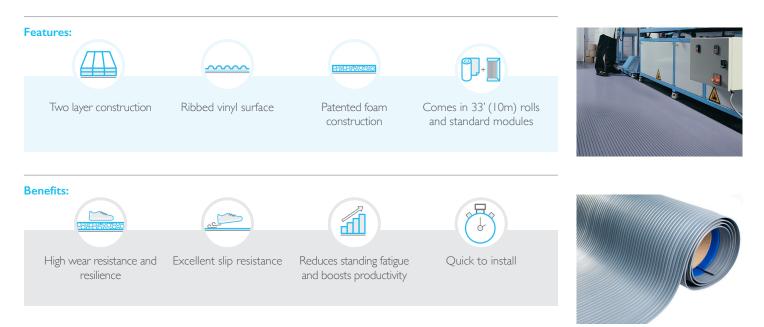

## This excellent all-rounder combines the durability of Flexi Tred with Zed Land ESD's anti-fatigue foam for an extra-resilient mat designed for all workplace environments.

The heavy-duty ribbed surface provides excellent slip resistance, while our patented high density foam boasts built-in 'bounce' for extra comfort. This makes it ideal for workplaces where spillages are likely and employees need cushioning underfoot.

#### **Technical information:**

| Acoustic     | Excellent sound absorption properties.                                                                                    |  |  |
|--------------|---------------------------------------------------------------------------------------------------------------------------|--|--|
| Anti-fatigue | ASTM D2362 = 23                                                                                                           |  |  |
| Composition  | Vinyl foam/vinyl wear layer.                                                                                              |  |  |
| Thermal      | Designed to function at temperatures from -9°F and up to +140°F. Slight size variation may occur at temperature extremes. |  |  |
| Warranty     | Two years. Visit our policies page for more information about warranties                                                  |  |  |

#### Installation:

Zed Tred's one-piece construction means installation is simple:

- Comes in rolls or modules for quick installation
- Easy to cut to size and shape
- No special tools needed

#### **Cleaning:**

Keeping Zed Tred looking good is easy:

- Easy to handle
- Simply lift or roll to clean with a high pressure hose

More colors available upon request