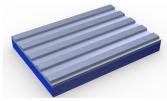

### Zed Tred

Super-resilient workplace matting with both anti-fatigue properties and excellent slip resistance.

## This excellent all-rounder combines the durability of Flexi Tred with Zed Land ESD's anti-fatigue foam for an extra-resilient mat designed for all workplace environments.

The heavy-duty ribbed surface provides excellent slip resistance, while our patented high density foam boasts built-in 'bounce' for extra comfort. This makes it ideal for workplaces where spillages are likely and employees need cushioning underfoot.